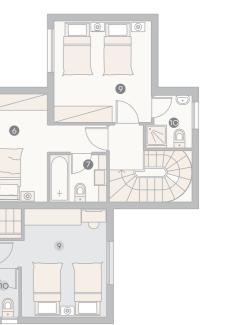

#### FIRST FLOOR

#### Joi

- 6 bedroom 1, 3.30x3.35
- ensuite bathroom 2.20x1.75
- **8** veranda 4.25x1.50
- bedroom 2, 3.10x3.30 bedroom 3, 3,10x3,30
- bathroom 2.00x1.70

#### JO2

- 6 bedroom 1, 3.30x3.40 7 ensuite bathroom 2.20x1.70 8 veranda 4.25x1.55
- 9 bedroom 2, 3.10x3.30 10 bedroom 3, 3,10x3.30 Dethroom 1.95x1.70

### FIRST FLOOR

#### Qoi

- 6 bedroom 1, 3.40x3.35
- ensuite bathroom 1.75x2.10
- **8** veranda 3.50x1.20
- **9** bedroom 2, 3.15x3.60 ensuite bathroom 1.95x1.40

#### Q02

- 6 bedroom 1, 3.40x3,35
- 8 veranda 3.50x1.20
- 9 bedroom 2, 3.40x3.15
- ensuite bathroom 2.15x1.75 ensuite bathroom 1.60x1.75