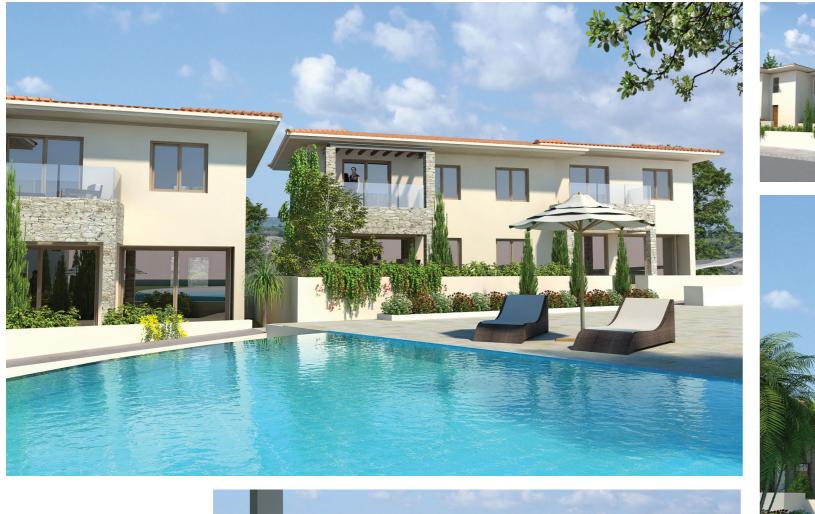

## A park like feel...

The architecture has a distinctly Cypriot feel due to elements such as natural stone, terracotta roofs and large private terraces and gardens, which are ideal for enjoying al fresco Mediterranean living!

Small blocks of semi-detached houses ensure a sense of openness while enabling extensive green buffers and pathways that give the development a park like feel. Additionally, this design style ensures that properties blend with the natural surroundings while providing residents with optimal natural light and views.

### the development | O5

Stylish living...

The apartments, townhouses and penthouse all feature a contemporary high quality finish. Oversized windows have been chosen to blur the boundaries between inside and out, while ensuring abundant levels of natural light. Additionally, properties have a private underground parking space for residents convenience.