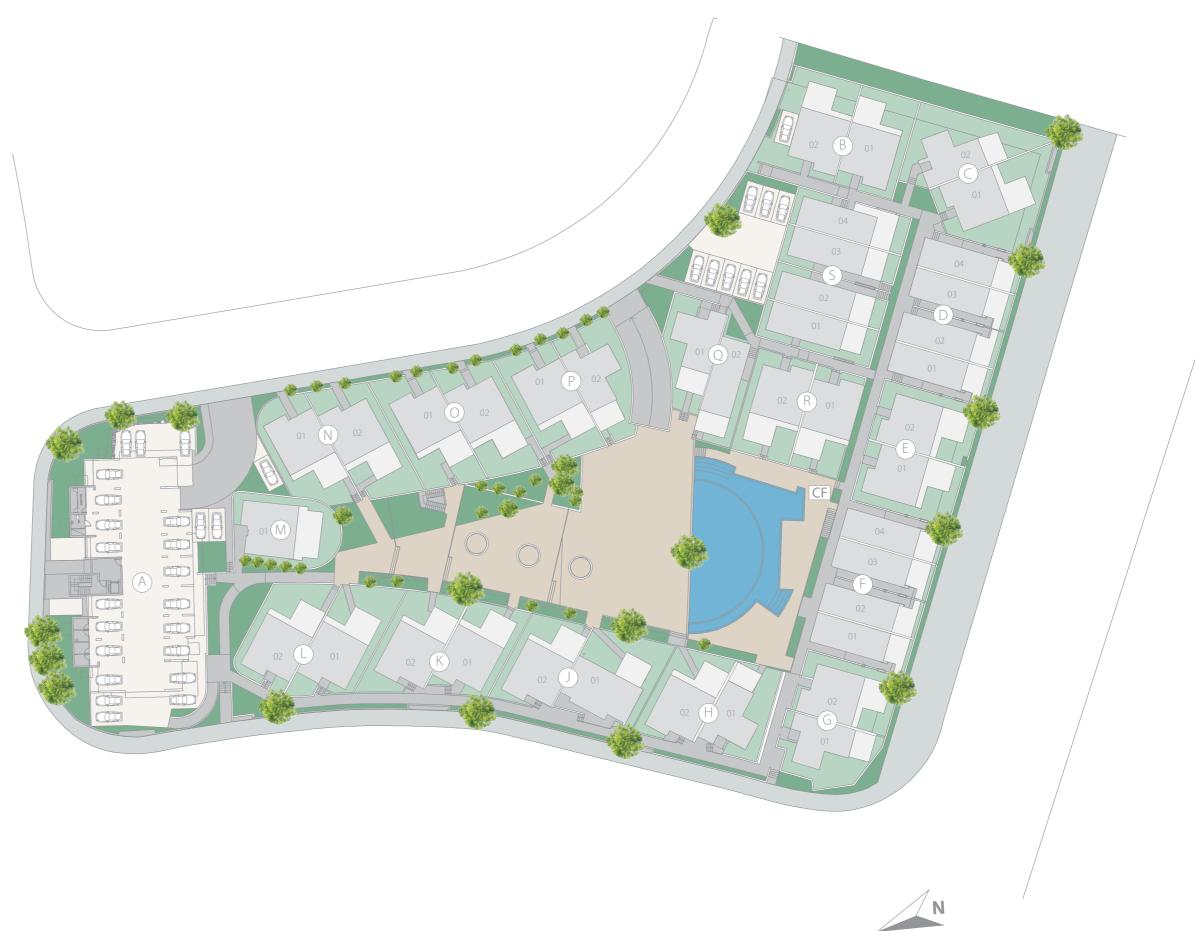

## Site plan

The development enjoys a courtyard style layout ensuring all properties enjoy beautiful views of the large residents swimming pool. The architect has utilised the plots gentle gradient to ensure all apartments on the first to fourth floor enjoy beautiful sea views. What's more, almost all properties are south facing!

site plan | O9