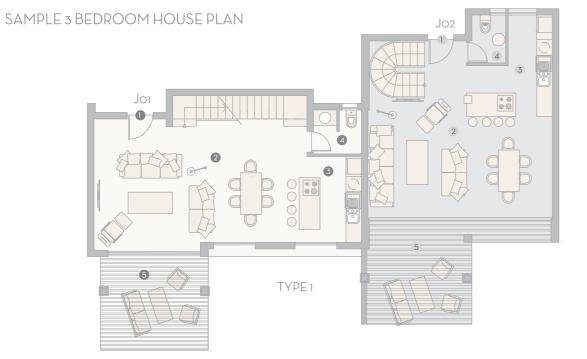

#### SAMPLE 2 BEDROOM HOUSE PLAN

#### **GROUND FLOOR**

#### Joi

- entrance
- **3** kitchen 2.40/1.00x3.30

#### Jo2

4 wc 1.85x1.70

- 1 entrance 3 kitchen 1.70/3.30x3.90/1.95
- 4 wc 1.30x1.85 2 living/dining room 7.90x5.05 5 veranda 4.15x3.60 2 living/dining room 7.10x4.60/3.90 5 veranda 4.00x4.00/7.00x0.85

TYPE 2

- - **3** kitchen 1.80x2.50
- 4 wc 1.70x1.00

# 7 O 8 TYPE 1 TYPE 2

#### FIRST FLOOR

#### Joi

- 6 bedroom 1, 3.30x3.35
- ensuite bathroom 2.20x1.75
- **8** veranda 4.25x1.50
- bedroom 2, 3.10x3.30 bedroom 3, 3,10x3,30
- bathroom 2.00x1.70

#### JO2

- 6 bedroom 1, 3.30x3.40 7 ensuite bathroom 2.20x1.70 8 veranda 4.25x1.55
- 9 bedroom 2, 3.10x3.30 10 bedroom 3, 3,10x3.30 Dethroom 1.95x1.70