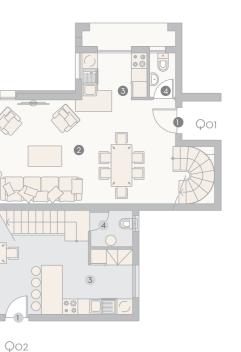

#### SAMPLE 2 BEDROOM HOUSE PLAN

#### **GROUND FLOOR**

#### Joi

- entrance
- **3** kitchen 2.40/1.00x3.30

#### Jo2

4 wc 1.85x1.70

- 1 entrance 3 kitchen 1.70/3.30x3.90/1.95
- 4 wc 1.30x1.85 2 living/dining room 7.90x5.05 5 veranda 4.15x3.60 2 living/dining room 7.10x4.60/3.90 5 veranda 4.00x4.00/7.00x0.85

TYPE 2

- - **3** kitchen 1.80x2.50
- 4 wc 1.70x1.00

# 7 O 8 TYPE 1 TYPE 2

#### QOI

- entrance

TYPE 1

TYPE 2

#### Q02

- 1 entrance
- living/dining room 4.00x7.10
- 3 kitchen 2.70x1.30
- 4 wc 1.60x1.40
- 5 veranda 4.25x3.00

TYPE 1

TYPE 2