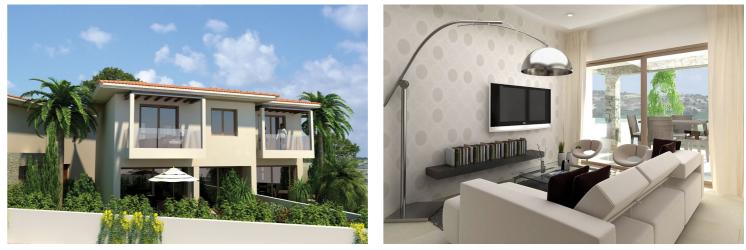

## A park like feel...

The architecture has a distinctly Cypriot feel due to elements such as natural stone, terracotta roofs and large private terraces and gardens, which are ideal for enjoying al fresco Mediterranean living!

Small blocks of semi-detached houses ensure a sense of openness while enabling extensive green buffers and pathways that give the development a park like feel. Additionally, this design style ensures that properties blend with the natural surroundings while providing residents with optimal natural light and views.

### the development | O5

Stylish living...

The apartments, townhouses and penthouse all feature a contemporary high quality finish. Oversized windows have been chosen to blur the boundaries between inside and out, while ensuring abundant levels of natural light. Additionally, properties have a private underground parking space for residents convenience.