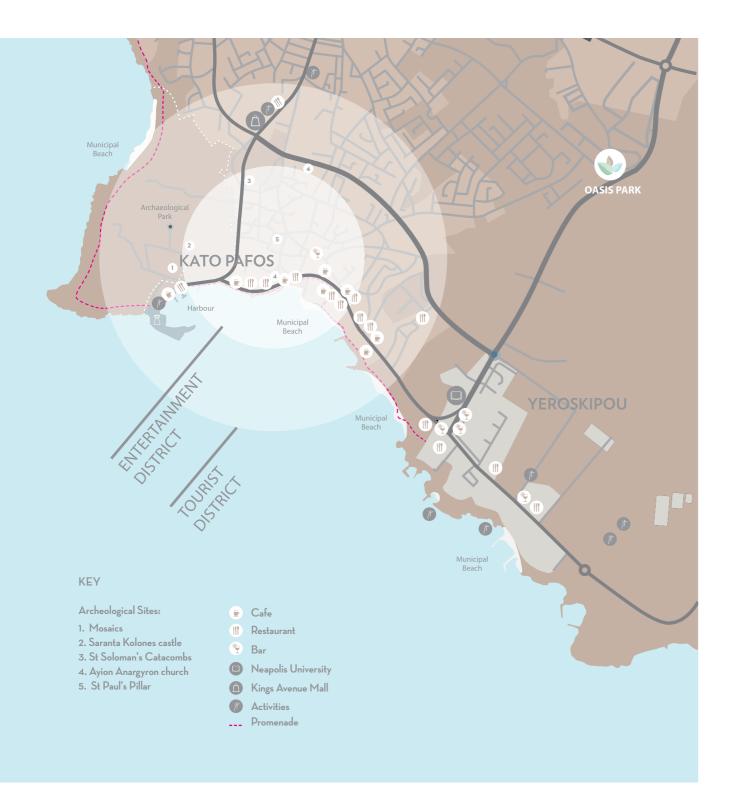

## A superb location...

Oasis Park occupies one of the few remaining plots in this highly sought after residential neighbourhood of Kato Pafos. Situated opposite a small park, the development enjoys a relaxing air of tranquility, yet is just a few minutes' away from everything! The established area offers a wealth of activities, amenities and attractions that cater to all needs, and is also known for its high standards of healthcare and education, with a variety of first class clinics and institutes available to choose from. What's more, it's just moments away from Pafos' university and Cyprus' largest mall!

## Pafos

Pafos, the mythical birthplace of Aphrodite, the Greek goddess of love and beauty, is situated on the South-Western coast of Cyprus. It is home to a great extent of the island's rich cultural heritage including a medieval fortress, frescoed tombs and remarkable mosaics. Almost an open-air museum in itself, UNESCO added the entire town to its world heritage list. Although contemporary in its offering, Pafos is a city that is in touch with its heritage, offering an authentic, relaxed Mediterranean lifestyle. The cosmopolitan city offers a tantalizing selection of restaurants, cafes, boutiques and cultural activities. It also boasts numerous international schools and an excellent selection of healthcare facilities.