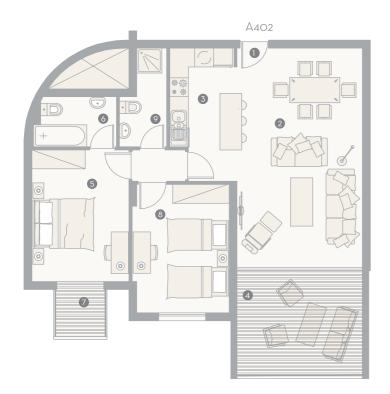

#### SAMPLE 2 BEDROOM APARTMENT PLAN

#### A402

- entrance
- 2 living/dining room 4.00x7.003 kitchen 2.30x3.15
- veranda 4.00x3.45 **5** bedroom 1, 3.10x3.60
- ensuite bathroom 2.65x1.60
- veranda 1.70x1.60 6 bedroom 2, 3.10x3.50
- bathroom 1.50/0.95x3.15/1.60