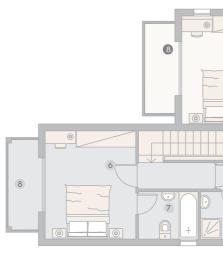

#### FIRST FLOOR

#### Joi

- 6 bedroom 1, 3.30x3.35
- ensuite bathroom 2.20x1.75
- **8** veranda 4.25x1.50
- bedroom 2, 3.10x3.30 bedroom 3, 3,10x3,30
- bathroom 2.00x1.70

#### JO2

- 6 bedroom 1, 3.30x3.40 7 ensuite bathroom 2.20x1.70 8 veranda 4.25x1.55
- 9 bedroom 2, 3.10x3.30 10 bedroom 3, 3,10x3.30 Dethroom 1.95x1.70