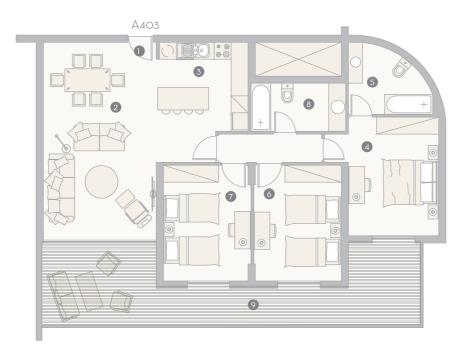

#### SAMPLE 3 BEDROOM APARTMENT PLAN

#### **A403**

- entrance
- living/dining room 4.00x7.00
- **3** kitchen 3.15x3.15
- øbedroom 1, 3.20x3.60 **6** ensuite bathroom 2.55/2.05x2.40
- 6 bedroom 2, 3.10x3.50
- bedroom 3, 3.10x3.50
- Bathroom 3.35x1.70
- veranda 13.50x3.00/1.40