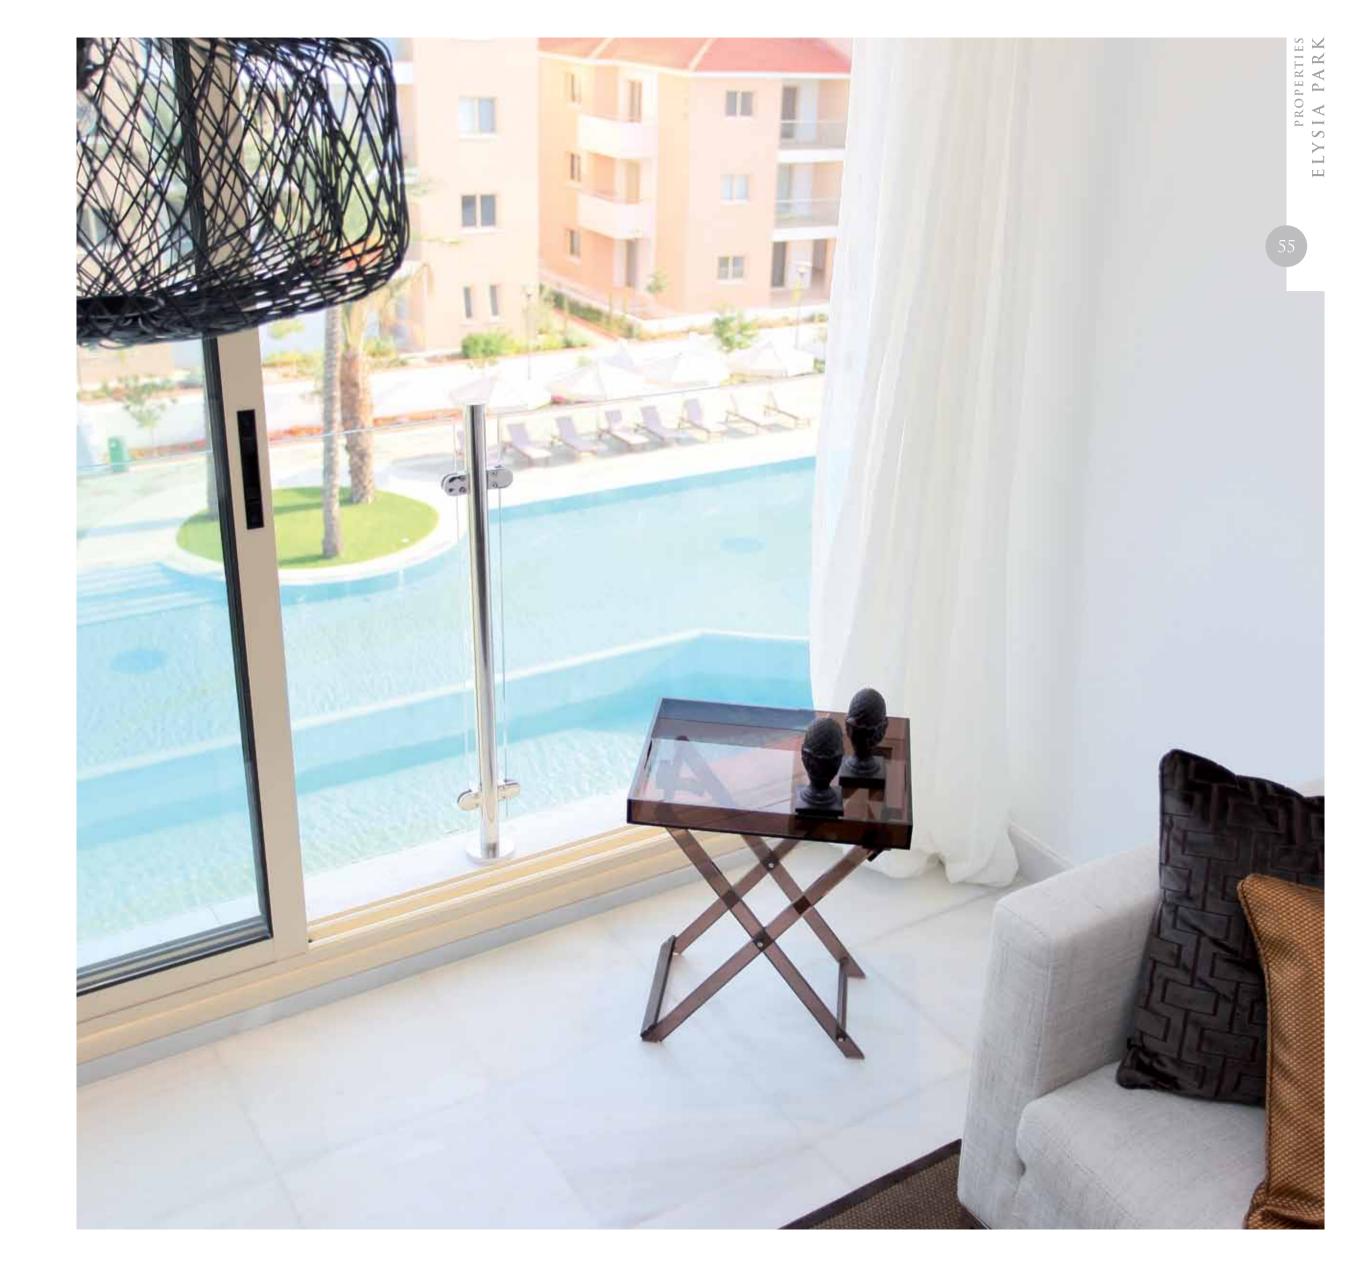

# your home

Elysia Park has struck a perfect balance between covered area and open space by utilising multiple blocks with fewer properties that blend with the natural surroundings. This design style enables each property to enjoy optimal views and natural lighting at the same time as successfully integrating the buildings with the landscape, through the use of pathways and gardens that act as green buffers. Distinctly Mediterranean in style, Elysia Park features terracotta roofs, white marble floors and large outdoor terraces designed for al fresco living.

# stylish abode

The 1, 2 and 3 bedroom apartments all enjoy abundant levels of natural light, contemporary design, elegant layout and a natural palette of materials. Each property features at least one private terrace, offering the perfect space to relax and take in the views.