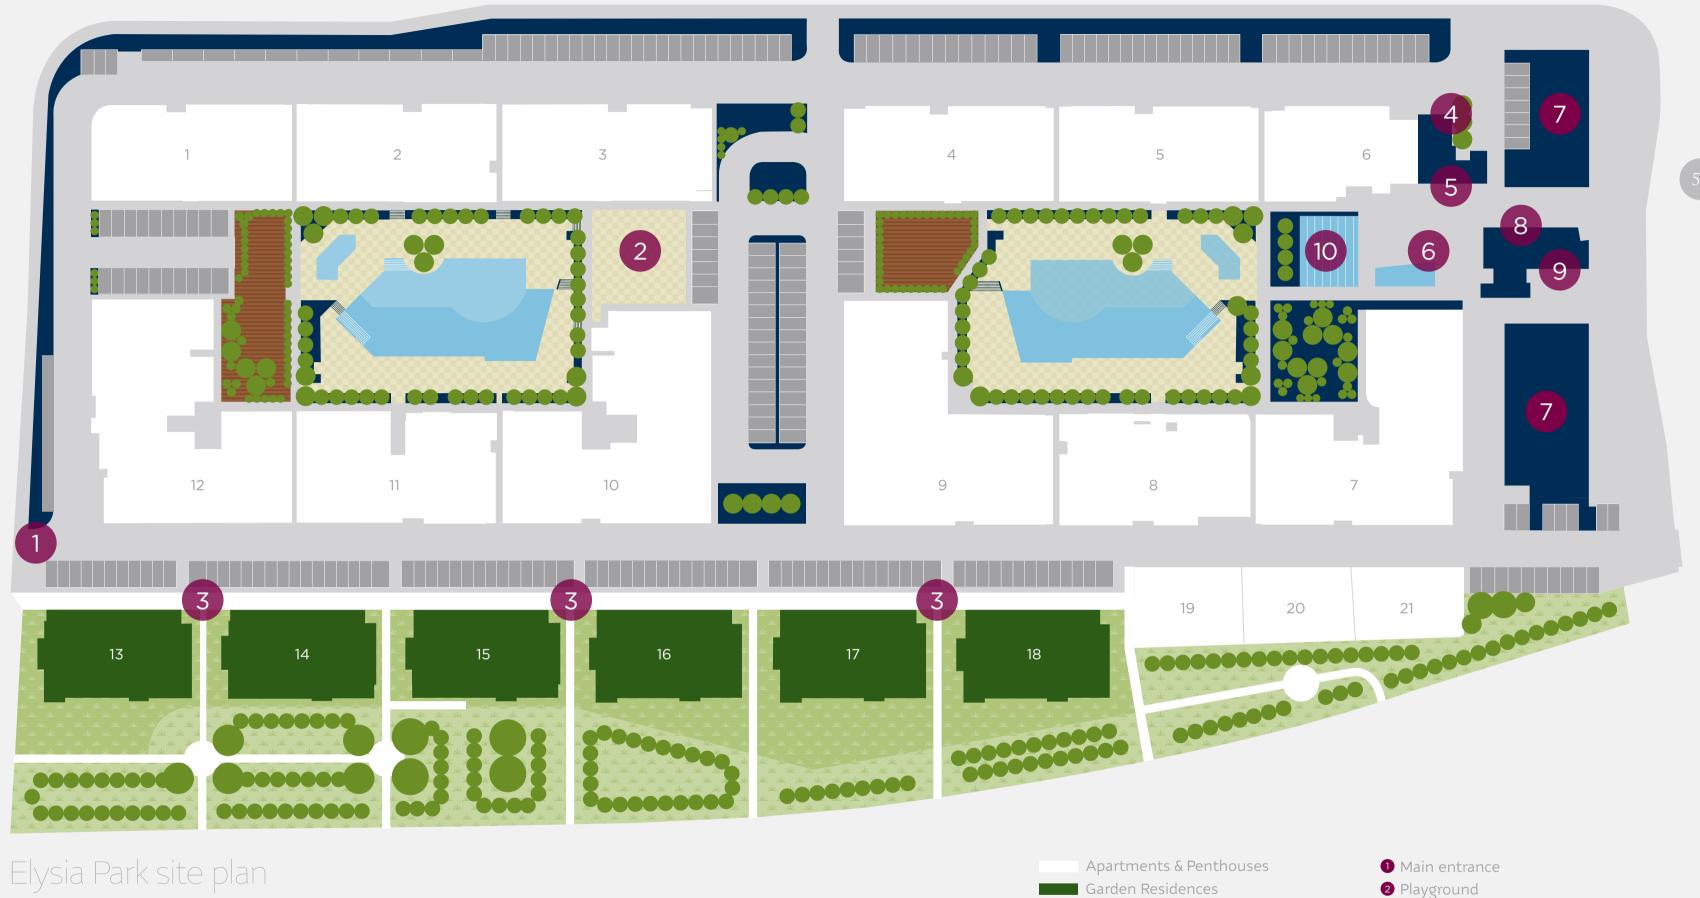

# your home

Elysia Park has struck a perfect balance between covered area and open space by utilising multiple blocks with fewer properties that blend with the natural surroundings. This design style enables each property to enjoy optimal views and natural lighting at the same time as successfully integrating the buildings with the landscape, through the use of pathways and gardens that act as green buffers. Distinctly Mediterranean in style, Elysia Park features terracotta roofs, white marble floors and large outdoor terraces designed for al fresco living.

The resort offers a variety of property types including apartments, penthouses and garden residences with a vast array of floorplans to suit various lifestyle needs.

Outdoor pools

Communal gardens

Paved area Decking

Trees

Roads

Parking

Structure

3 Boulevard 4 Reception

6 Café courtyard

**7** Elysia Plaza

8 Gym

9 Cafe/bar

5 Children's club & business centre

10 Water feature, indoor pool & spa below