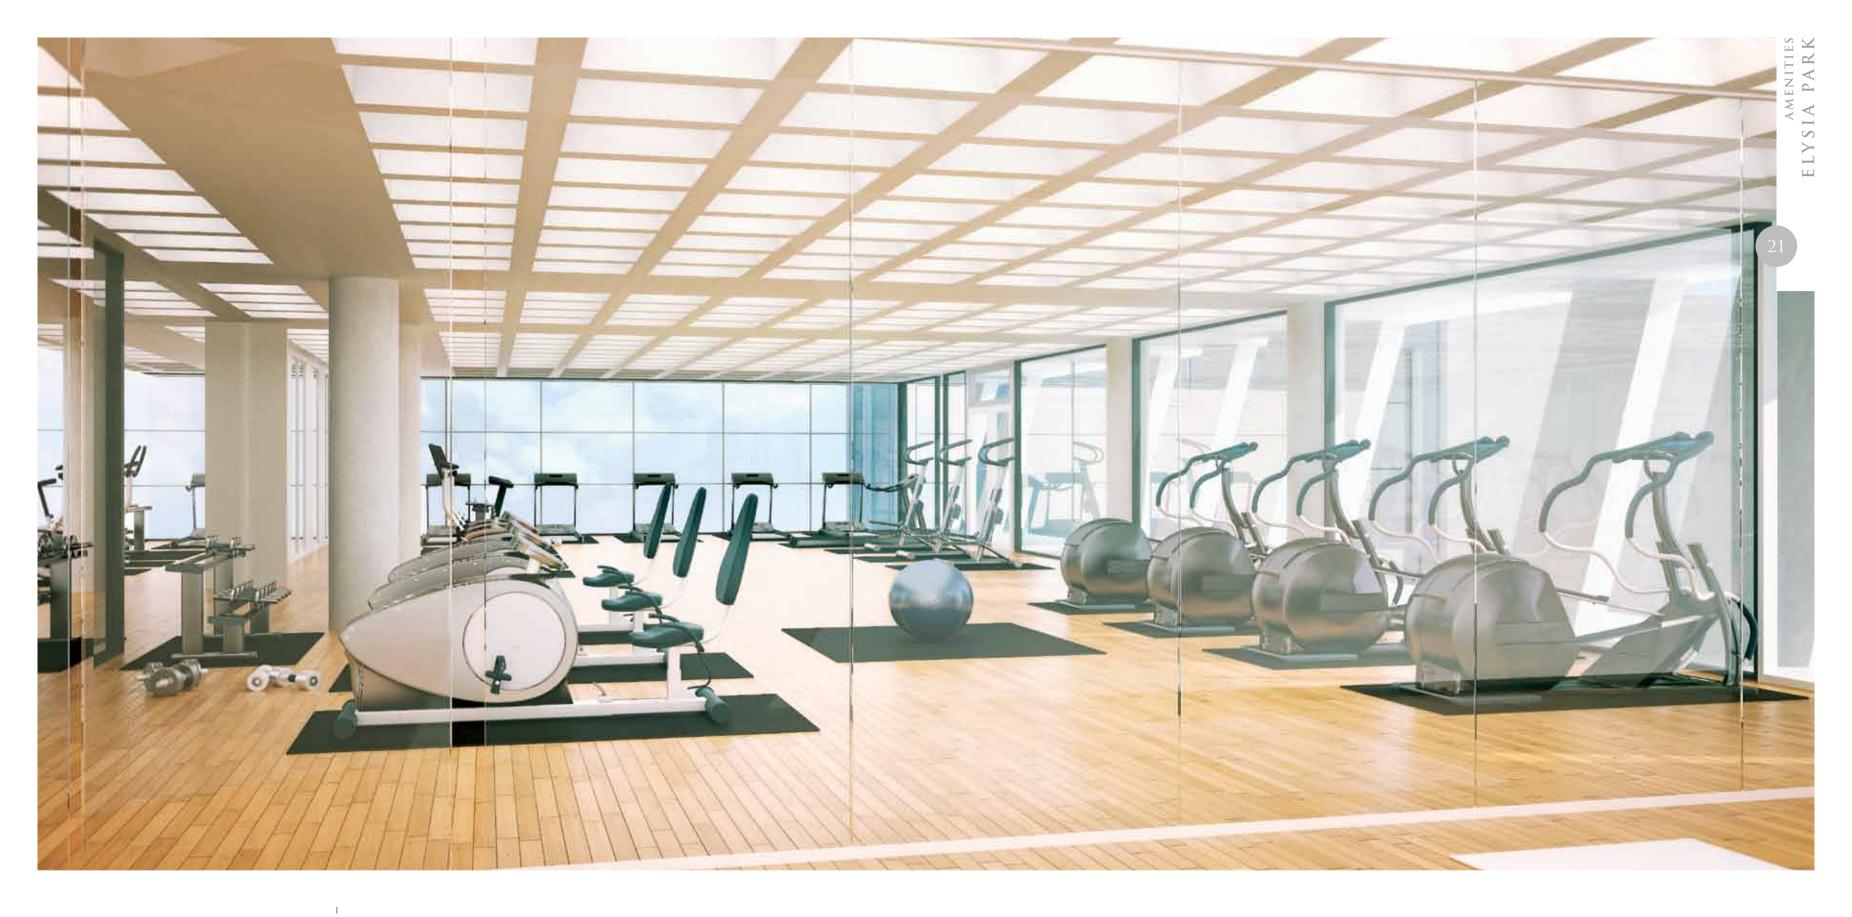

### re-energise with style

Maintaining your fitness routine at Elysia Park is easy, with unlimited access to the resort's outstanding fitness and relaxation facilities. For those seeking exercise, there is a fully equipped gym with free weights, as well as a cardio area outfitted with state-of-the-art elliptical trainers, bicycles, treadmills and rowing machines.