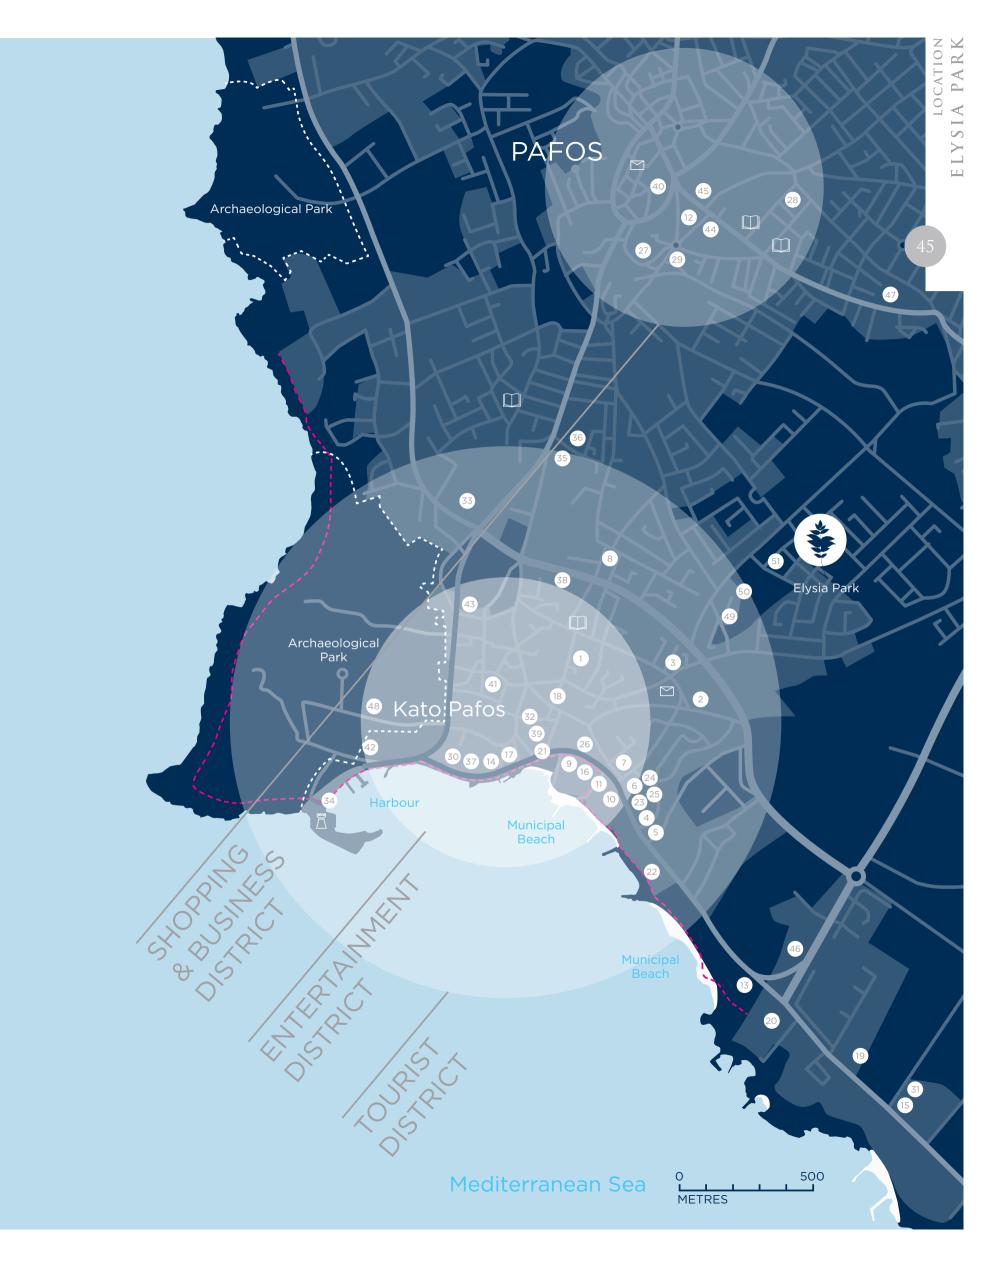

### effortless access to everything

Pafos castle

Post Office
Promenade

---- Archaeological Park Boundary

O Almyra Hotel Restaurant

Ribshack

13 Koi

16 KFC
17 McDonalds

20 Asia Chi

24 Metaximas

30 Mare Mare

34 Municipal baths

40 Agios Kendeas church

Archaeological sites

4) Chrysopolitissa

45 Municipal library

50 Amazon kiosk

Leisure

27 Muse

Restaurants / Bars

1 Almond Tree

Elysia Park has possibly the most convenient location in Pafos, situated in a quiet residential neighborhood with a relaxing air of tranquility. Yet, it is within effortless access to everything It is just far enough to separate yourself from the bustle of Kato Pafos, yet close enough to dive right back in as you please.