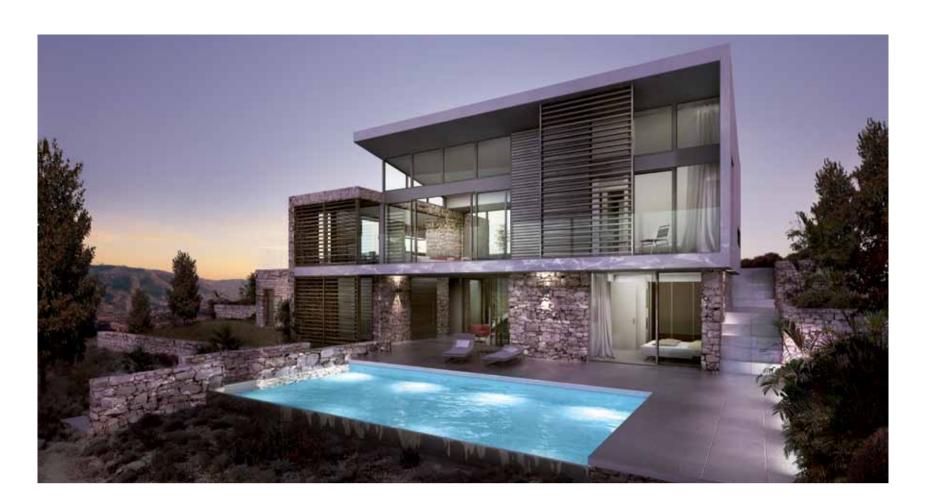

# the view from the top

The Elysia Park penthouses not only command the best views of the resort, but also enjoy generous living areas and airy designs. Ideal for those that enjoy indoor/outdoor living, the ope plan living/dining area opens onto a sizeable terrace, providing the perfect space for entertaining. All penthouses enjoy upgraded fittings and finishes, including a VRV system (integrated climate control), marble floors and smart home provisioning, to name but a few.