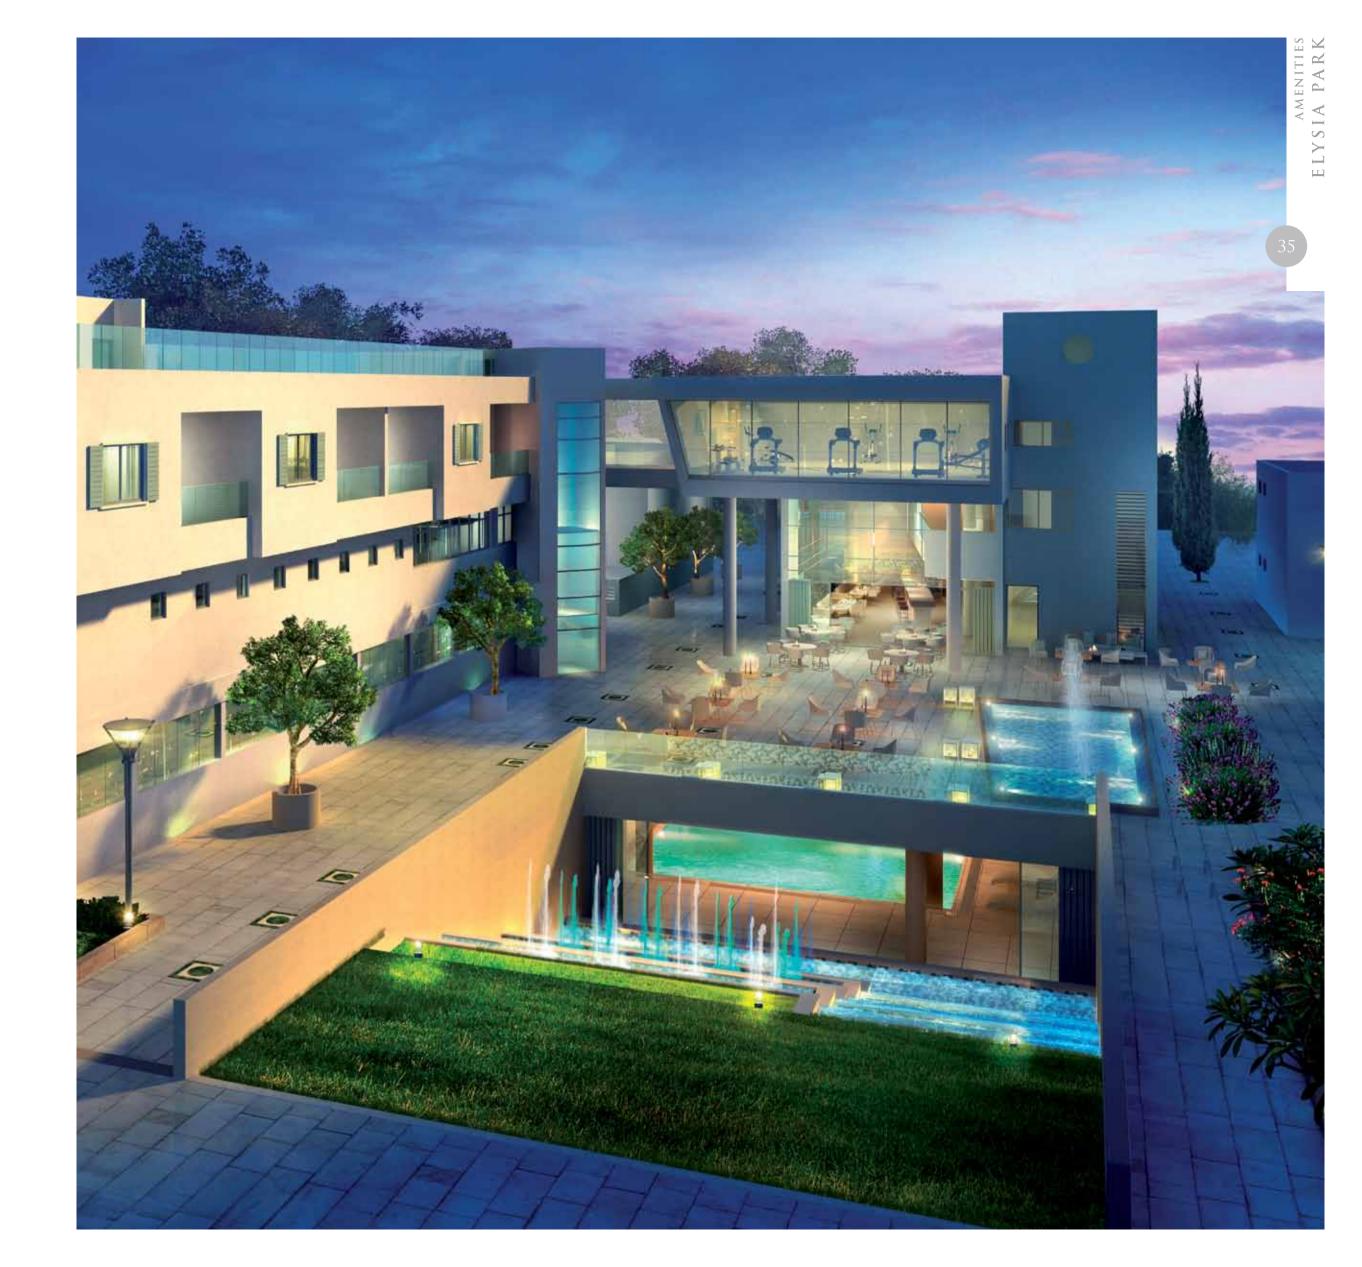

# wellbeing made easy

As an Elysia Park homeowner, you automatically receive unlimited access to the resort's premium leisure facilities. Expansive lagoon pools, a fitness centre for yoga and workouts and a luxurious spa are a sample of the facilities that are literally on your doorstep.

# all year-round dip

complete with fully equipped changing facilities offers year-round convenience enabling you to swim anytime and during any season. Whethe you wish to swim laps as part of your fitness regime, take a refreshing dip, or experience the benefit of hydrotherapy in the pool's integrated spa, the facilities guarantee to impress.

### re-energise with style

Maintaining your fitness routine at Elysia Park is easy, with unlimited access to the resort's outstanding fitness and relaxation facilities. For those seeking exercise, there is a fully equipped gym with free weights, as well as a cardio area outfitted with state-of-the-art elliptical trainers, bicycles, treadmills and rowing machines.

relax & recharge

Relax and recharge at the Elysia Park spa, where you can indulge in wonder-working treatments that rejuvenate your body, mind and soul. The Elysia Park spa is all about wellbeing. Whether you wish to pamper, detox, or simply relax, the talented team, opulent surroundings and serene atmosphere assure your complete fulfillment. Shower, steam, sauna and relaxation facilities will complete your journey of absolute refreshment.